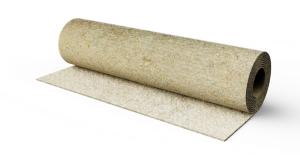

## FiberPad

A natural fiber based, non-toxic carpet underlayment with a luxurious feel that doesn't compromise health or sustainability. Made of 80% natural fibers and designed with thermal and acoustic propeties in mind, FiberPad is the ideal choice for carpet underlayment when comfort is key.