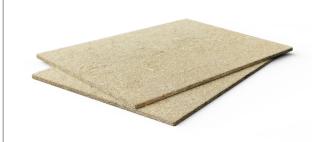

## **PlantPanel**

PlantPanel I is a rigid continuous insulation material used in interior above-ground applications. With an R Value of R3.25 per inch, PlantPanel adds to thermal and acoustic comfort and performance.