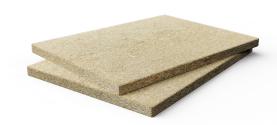

## **PlantPanel**

PlantPanel X is a rigid continuous insulation material used in exterior above-ground applications. With an R Value of R3.25 per inch, PlantPanel adds to thermal and acoustic comfort and performance.